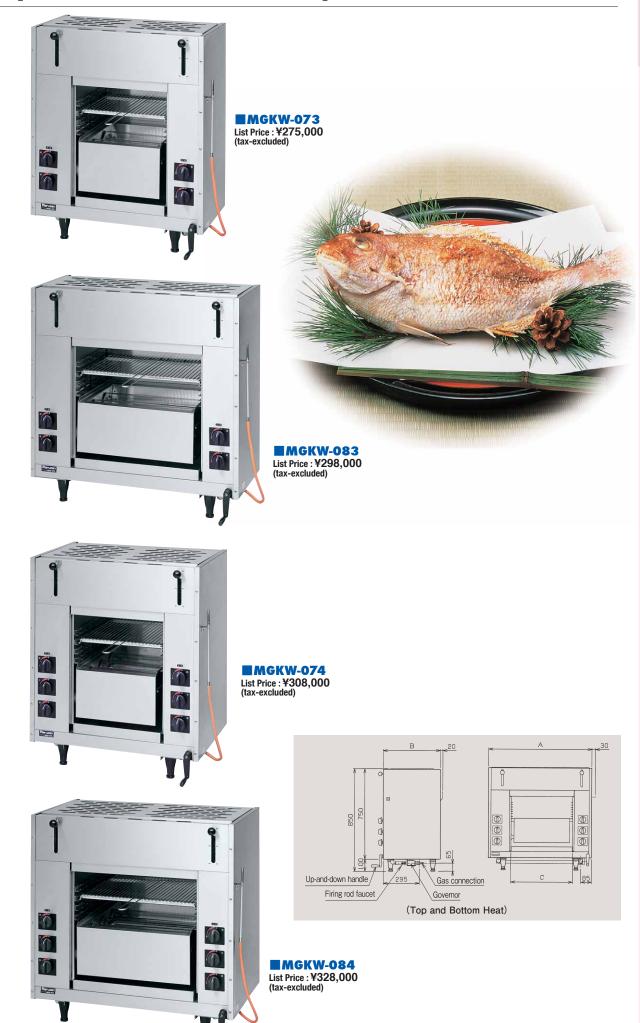

The required time differs according to cooking ingredient's size, shape, and quality.

Specifications Table

| Model     | External dimension (mm) |              |        | Internal dimension (mm) |       | Gas consumption      |                  | Gas connection          |                          | Adjustment                        |                | Accessories  |              |                              |               |
|-----------|-------------------------|--------------|--------|-------------------------|-------|----------------------|------------------|-------------------------|--------------------------|-----------------------------------|----------------|--------------|--------------|------------------------------|---------------|
|           | Width<br>(A)            | Depth<br>(B) | Height | Width<br>(c)            | Depth | Town gas             | LP gas           | Town gas                | LP gas                   | of bottom<br>burner               | Weight<br>(kg) | Drip<br>tray | Grill<br>net | Skewer<br>receiving<br>grate | Firing<br>rod |
| ☆MGKW-073 | 710                     | 345          | 850    | 370                     | 340   | 6.51kW (5,600kcal/h) | 6.51kW(0.47kg/h) | 13mm<br>rubber tube end | 9.5mm<br>rubber tube end | Stepless<br>up-and-down<br>handle | 57             | 1            | 1            | 2                            | 1             |
| ☆MGKW-083 | 845                     | 345          | 850    | 505                     | 340   | 10.2kW (8,800kcal/h) | 10.2kW(0.73kg/h) |                         |                          |                                   | 63.5           | 1            | 1            | 2                            | 1             |
| ☆MGKW-074 | 710                     | 465          | 850    | 370                     | 460   | 9.77kW (8,400kcal/h) | 9.77kW(0.70kg/h) |                         |                          |                                   | 73             | 1            | 1            | 2                            | 1             |
| ☆MGKW-084 | 845                     | 465          | 850    | 505                     | 460   | 15.3kW(13,200kcal/h) | 15.3kW(1.10kg/h) |                         |                          |                                   | 82.5           | 1            | 1            | 2                            | 1             |