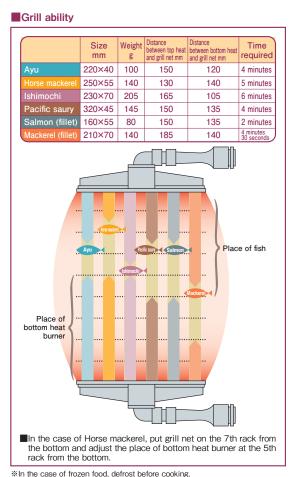

The required time differs according to cooking ingredient's size, shape, and quality.

Specifications Table

| Model     | External dimension (mm) |              |        | Internal dimension (mm) |       | Gas consumption      |                  | Gas connection          |                          | Adjustment                        |                | Accessories  |              |                              |               |
|-----------|-------------------------|--------------|--------|-------------------------|-------|----------------------|------------------|-------------------------|--------------------------|-----------------------------------|----------------|--------------|--------------|------------------------------|---------------|
|           | Width<br>(A)            | Depth<br>(B) | Height | Width<br>(c)            | Depth | Town gas             | LP gas           | Town gas                | LP gas                   | of bottom<br>burner               | Weight<br>(kg) | Drip<br>tray | Grill<br>net | Skewer<br>receiving<br>grate | Firing<br>rod |
| ☆MGKW-073 | 710                     | 345          | 850    | 370                     | 340   | 6.51kW (5,600kcal/h) | 6.51kW(0.47kg/h) | 13mm<br>rubber tube end | 9.5mm<br>rubber tube end | Stepless<br>up-and-down<br>handle | 57             | 1            | 1            | 2                            | 1             |
| ☆MGKW-083 | 845                     | 345          | 850    | 505                     | 340   | 10.2kW (8,800kcal/h) | 10.2kW(0.73kg/h) |                         |                          |                                   | 63.5           | 1            | 1            | 2                            | 1             |
| ☆MGKW-074 | 710                     | 465          | 850    | 370                     | 460   | 9.77kW (8,400kcal/h) | 9.77kW(0.70kg/h) |                         |                          |                                   | 73             | 1            | 1            | 2                            | 1             |
| ☆MGKW-084 | 845                     | 465          | 850    | 505                     | 460   | 15.3kW(13,200kcal/h) | 15.3kW(1.10kg/h) |                         |                          |                                   | 82.5           | 1            | 1            | 2                            | 1             |