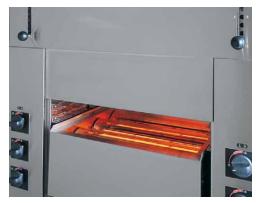

### Top and Bottom Heat reduces cooking time. You do not need to turn ingredients over.

Infrared burners provided above and below cooking ingredient emit a lot of far-infrared rays whose char-grilled effect is high. You can grill deliciously soft inside. Moreover there is no need to turn ingredients over thanks to the top and bottom heat system. You can maintain beautiful shape of ingredient and reduce cooking time by 20 to 40% compared to other grilling methods (compared with our existing products). You do not need to keep your customer waiting.