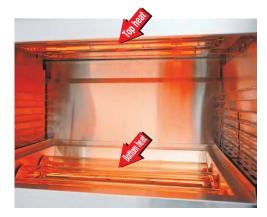

### Top and Bottom Heat reduces cooking time. You do not need to turn ingredients over.

Infrared burners provided above and below cooking ingredient emit a lot of far-infrared rays whose char-grilled effect is high. You can grill deliciously soft inside. Moreover there is no need to turn ingredients over thanks to the top and bottom heat system. You can maintain beautiful shape of ingredient and reduce cooking time by 20 to 40% compared to other grilling methods (compared with our existing products). You do not need to keep your customer waiting.

#### Height-adjustable according to delicate adjustment of fire.

You can adjust the fire through changing freely distance of top and bottom burners, and height of grill net and grate according to cooking ingredient's size, amount, and shape. All models are easy to use and steplessly adjustable.