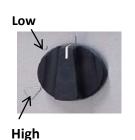

## Simple operation

Just one gas knob to control innner and outer heating power.