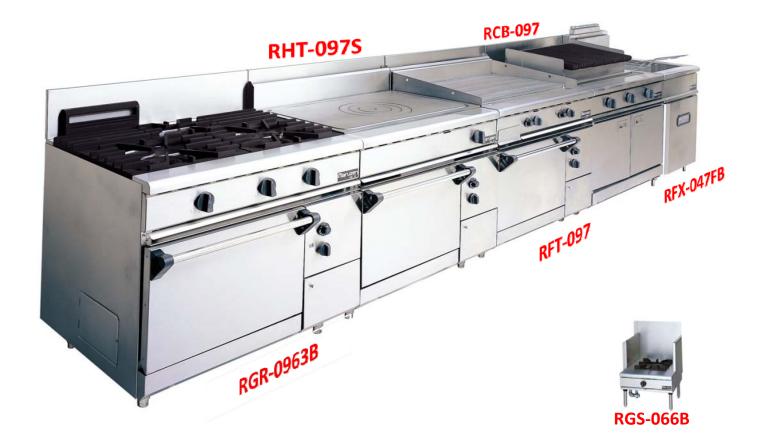

# NEW!! Power Cook Gas Range

- Simple Operation
- 11 types 80 models
- Dulable Trivet
- Auto Piezoelectric Ignition
- Choosable Stiles
- Wide Entrance Oven

# Satisfy the demand of every Chefs!

### Burner Line Up

# Line up

3 types selectable stiles make equal row with adjacent equipment.

General Commercial Kitchen Appliances & Equipment 19-18, 2-Chome Negishi, Taito-ku. Tokyo, Japan Tel: 81-3-5603-7722 Fax: 81-3-5603-7728 http://www.maruzen-kitchen.co.jp