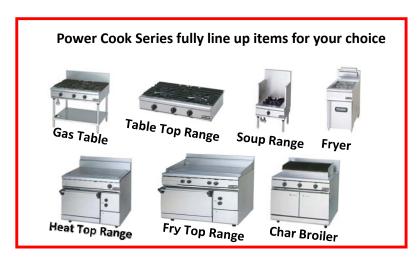

# NEW!! Power Cook Gas Range

- Simple Operation
- 11 types 80 models
- Dulable Trivet
- Auto Piezoelectric Ignition
- Choosable Stiles
- Wide Entrance Oven

# Satisfy the demand of every Chefs!