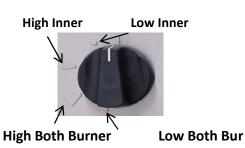

#### Trivet

3 types top burners have strong heating power.

Each burner has 3D structure and flame burns efficiently.

2 rings burner inner/outer high

1 ring burner high

2 rings burner inner/outer low

1 ring burner low

## Simple operation

Just one gas knob to control innner and outer heating power.