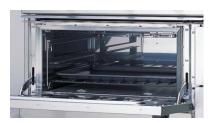

#### Natural Convection Oven

Widely designed oven is for storing even huge bread Adjustable temperature control 100 to 350 °C and manualizeing many kind of cooking menu.

**One Ring Burner** 

**Two Rings Burner** 