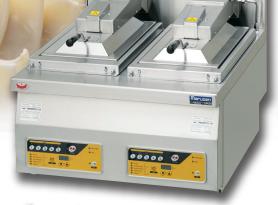

# Complete automation realizes "Authentic Gyoza" and "Easy cooking"!

NEW Electric Automatic Gyoza Cooker (CE Standard)

# Experience is not necessary due to the complete automation!

Our Gyoza Cooker" can always supply water, steam and grill Gyoza by perfect setting automatically with just pushing one button! Therefore, anyone can cook authentic Gyoza easily!