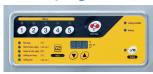

#### •Key Point!

Our Gyoza Cooker can detect water evaporation as thermistor sensor is equipped. Therefore, cooking process can be controlled more accurately. It can prevent uneven cooking and realize to cook Gyoza beautifully every time.

# •5 menu program function is equipped!

Even when you cook various type of Gyoza such as chicken Gyoza, shrimp Gyoza and vegetable Gyoza, there

is no need to change settings at every time of cooking by registering the menus in advance.